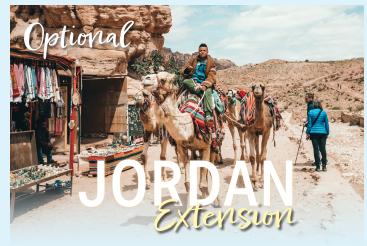

# Day 11 - Return to the USA or enjoy an Extension

# Day 11 - Fly to Amman

Fly to Amman in the morning. Enjoy a tour of the city, then transfer to your Dead Sea hotel.

# Day 12 - Petra

Begin your journey south towards Petra today. Explore the city of Petra. Its entrance passes through a long, narrow gorge known as the Siq and can only be accessed by carriage, horseback or on foot. Once inside the city, marvel at the intricate detail of a city that was cut into the cliffsides of rose-colored rock. Travel to your hotel at the Dead Sea for dinner and overnight.

# Day 13 - Madaba & Mount Nebo

Travel to Madaba, the City of Mosaics, to visit the Church of Saint George with its sixth-century, Byzantine, mosaic map showing Jerusalem and other holy sites. Continue to Mount Nebo, where Moses caught a glimpse of the Promised Land (Deut. 34). On a clear day, you can see all the way across the Jordan Valley and the Dead Sea to the rooftops of Jerusalem and Bethlehem. Return to Amman and prepare for your overnight flight.

## Day 14 - Return to the USA