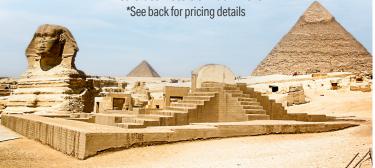

# Day 3 - Cairo

After breakfast, head to the Museum of Egyptian Antiquities, known commonly as the Egyptian Museum and home to over 120,000 ancient Egyptian antiquities with a representative amount available on display. Later, visit the Pyramids of Giza, one of the only existing Wonders of the Ancient World, and the nearby Great Sphinx of Giza, the largest and most well-known Sphinx.