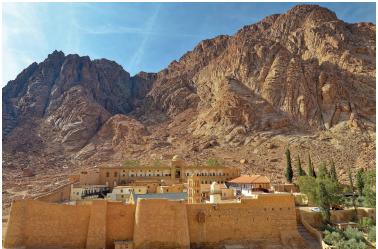

# Day 9 – St. Catherine's

Travel to Mount Sinai and St. Catherine's Monastery, built in the 6th century to protect what was believed to be the "Burning Bush." Enjoy a short hike of Mount Sinai and later enjoy a traditional Bedouin dinner.