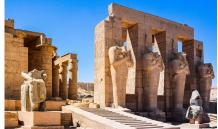

# Day 6 - Temple of Horus and Luxor

This morning, you will visit one of the best-preserved temples of Egypt located at Edfu. This temple was dedicated to the god Horus, the principal of resurrection. He is depicted in his role as avenger of his father, Osiris, who was murdered by his brother, Seth. Continue sailing to Esna and cross the Nile Locks on your way to Luxor. Visit the magnificent Temple of Luxor with its avenue of sphinx statues and mighty monumental columns. Continue to the Karnak Temple, which took over 2,000 years to build and is the largest religious building ever constructed. See the famed Hypostyle Hall, the Obelisks of Queen Hatshepsut and Thutmose III, the temple of Amon, the Granite Scarabeus and the Sacred Lake.