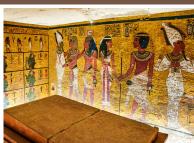

# Day 7 - Disembarkation - Valley of the Kings and Queens

In Luxor, visit the vast burial city called the Necropolis of Thebes, located on the West Bank of the Nile. Your visit will take you to the Colossi of Memnon, the Temple of Queen Hatshepsut at Deir El Bahari, the Valley of the Kings, and the nearby Valley of the Queens. This afternoon, board your flight en route to Sharm el Sheikh.