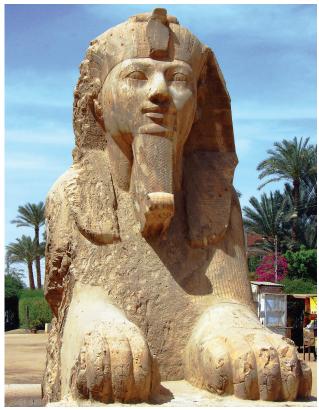

# Day 3 - Cairo

After breakfast, head to the Museum of Egyptian Antiquities, known commonly as the Egyptian Museum and home to over 120,000 ancient Egyptian antiquities with a representative amount available on display. Later, visit the Pyramids of Giza, one of the only existing Wonders of the Ancient World, and the nearby Great Sphinx of Giza, the largest and most well-known Sphinx.