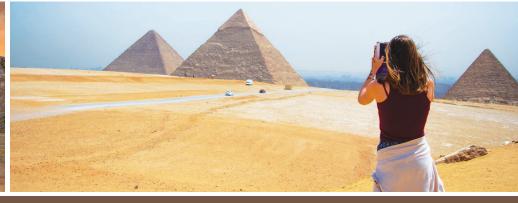

# Day 3 - Cairo

After breakfast, head to the Museum of Egyptian Antiquities, known commonly as the Egyptian Museum and home to over 120,000 ancient Egyptian antiquities with a representative amount available on display. Later, visit the Pyramids of Giza, one of the only existing Wonders of the Ancient World, and the nearby Great Sphinx of Giza, the largest and most well-known Sphinx.