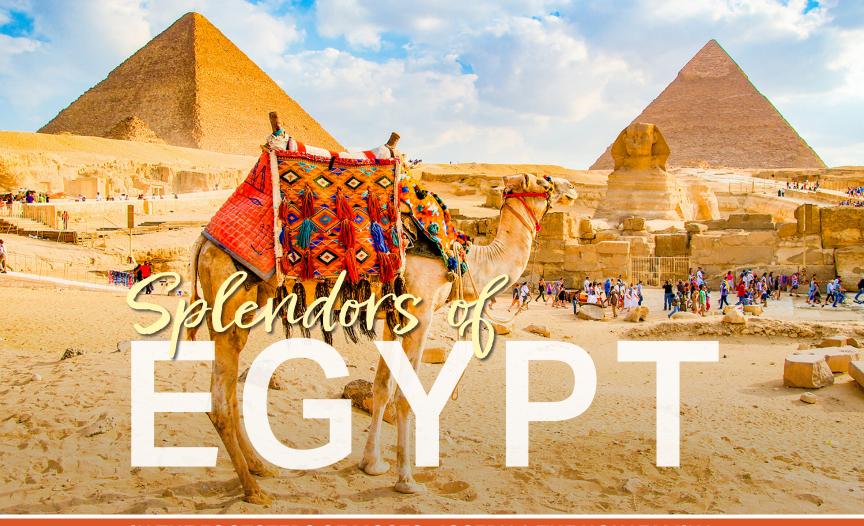

# Day 3 - Cairo

After breakfast, head to the Museum of Egyptian Antiquities, known commonly as the Egyptian Museum and home to over 120,000 ancient Egyptian antiquities with a representative amount available on display. Later, visit the Pyramids of Giza, one of the only existing Wonders of the Ancient World, and the nearby Great Sphinx of Giza, the largest and most well-known Sphinx.