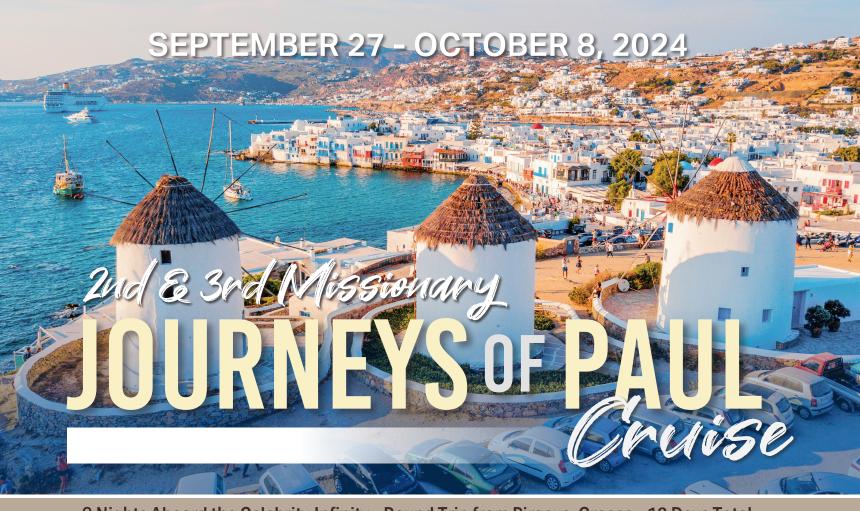

## October 2 - Mykonos, Greece

Arrive today at the world-famous Greek Island of Mykonos, where gleaming whitewashed buildings seem to climb atop each other to reach the azure sky. Admire its many hills dotted with iconic windmills. Explore the island on your own or join one of the optional excursions available for purchase on board.