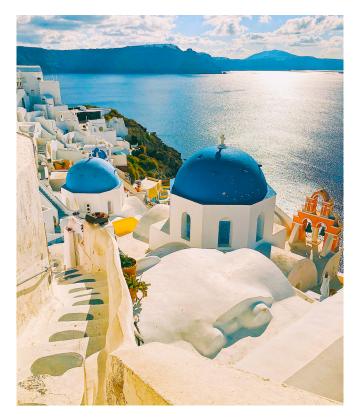

## September 30 – Santorini, Greece

Dock in Santorini today, one of the most beautiful of the Greek islands, where picturesque, whitewashed villages topped with brilliant blue domes stand in stark contrast to the sheer-drop cliffs overlooking the Aegean Sea. The island itself perches on the edges of a volcano whose eruption 3,500 years ago is thought to have led to the collapse of the Minoan civilization. Explore the island on your own or join one of the optional excursions available for purchase on board.